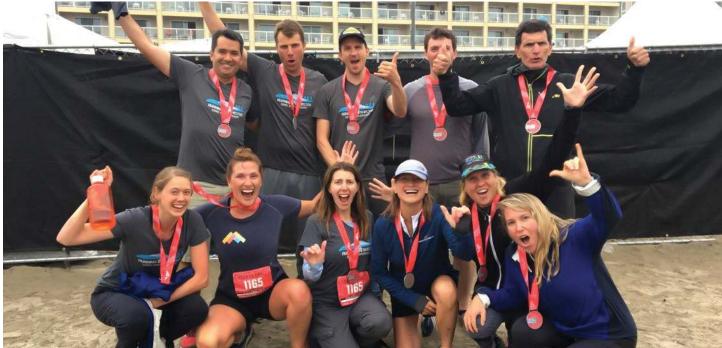

## HOOD TO COAST CHAMPIONS HOSPICE

The Hood to Coast event is a 12-person relay that spans 200 miles starting at Oregon's Mt. Hood and ending on the beach in Seaside, Oregon.

For over 20 years, the "Running for Shelter" team has participated in Hood to Coast and over the years has raised more than \$800,000. This year, they supported our hospice program. The funds raised will aid in the creation of two in-patient rooms at two of National Church Residences' communities in Chillicothe and Columbus, Ohio as well as the expansion of the Memorable Moments programming. This was an extremely successful fundraising campaign, raising over \$109,000 which exceeded the original goal of \$100,000.