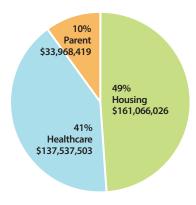

Provide housing for 1 year

— 5 houses with rent
(relocation included) at a National Church Residences senior living campus



**National Church Residences** 

#### **Regulation and Policy** Advocacy

with HUD and other agencies

### **DISASTER RELIEF FUND CREATED**

To launch hurricane hotline and for immediate needs.

\$180,000 donated

#### **HOTLINE**

#### **TOTAL INQUIRIES**

Via phone and web

**552** 

#### **TOTAL NEEDS MET**

Hurricane Support for Seniors resolved cases



#### **OUR RESPONSE**

Interventions performed\*

409 in Texas 186 in Florida

\* Interventions included helping with application for assistance, crisis intervention/support, referrals, providing general info, communication with service providers, monitoring/ follow up and other assistance.



## 2017 REVENUE



## 2017 EXPENSES



# **ANNUAL REVENUES**



# **NET ASSETS**



# **KEY FACTS**

ABOUT NATIONAL CHURCH RESIDENCES



3,000 national staff



Governed by a 24-member volunteer board of directors



Headquartered in Upper Arlington, OH, where it is the largest private employer



not-for-profit provider of affordable senior housing and a national leader in senior HUD housing, with 340 communities in 26 states and Puerto Rico

Operates National Church Residences Home and Community Services, a home health

care agency

Operates National **Church Residences** Center for Senior Health. providing adult day services

## BY THE NUMBERS

310 **Senior Apartment** Communities



20.126 units

including

**Assisted Living** Conversion Program (ALCP) Communities

188 units

Family Communities



**Pe