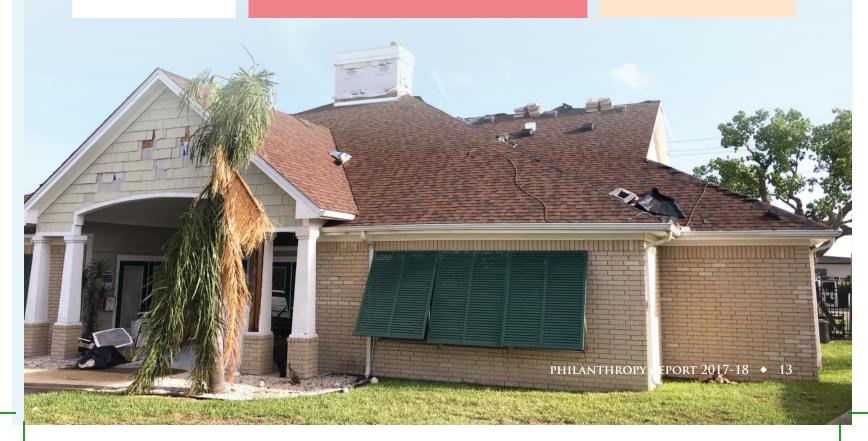

# HURRICANE SUPPORT FOR SENIORS HOTLINE

In late 2017, two Category 4 hurricanes and one Category 5 impacted 37 National Church Residences properties in 26 days. While many of our sites did not sustain significant damage, the commitment of the site teams to ensure the health and safety of their residents meant that seniors residing in National Church Residences buildings fared better than the seniors living around them. As is often the case, vulnerable seniors faced more challenges than others in the wake of these natural disasters. Because of an \$85,000 grant from Leading Age, we were able to revive and expand a successful program from our 2005 Hurricane Katrina response — the Hurricane Support for Seniors Hotline. Within days, the hotline was open to all seniors in the hurricane impacted regions of Texas and Florida. Forty-five Service Coordinators volunteered to staff the hotline, spending 1,950 hours responding to 711 inquiries for assistance with medical help, housing, food, financial assistance, and other needs.

# LONG TERM DISASTER RECOVERY

Recognizing that beyond immediate disaster relief, hurricaneimpacted seniors in Texas and Florida are also in great need of resources in terms of long term disaster recovery, National Church Residences applied for and received two grants to distribute Federal Disaster Recovery Funding. Through these programs, National Church Residences is providing critical services and assisting seniors with long term recovery efforts in Manatee and Sarasota counties in Florida with a \$100,000 grant from Volunteer Florida and a \$50,000 grant through the HEART program (Housing and Economical Assistance to Rebuild Texas) created by the Texas State Affordable Housing Corporation and Enterprize Community Partners to benefit the residents in Aransas Pass, Texas — two particularly hard hit areas. Service Coordinators based out of National Church Residences properties are assisting seniors with finding housing, accessing resources to conduct repairs to their homes, and in some cases providing direct support for those with critical needs.

# EMPLOYEES DELIVERED SUPPLIES AND ASSISTANCE TO SENIORS IN PUERTO RICO

Within weeks after Hurricanes Irma and Maria devastated the island of Puerto Rico with major infrastructure damage and massive power outages, National Church Residences' employees jumped in to make a difference. Deliver the Difference provided 300 Relief Buckets for residents filled with canned goods and supplies. Many National Church Residences' employees volunteered to go to Puerto Rico to support their colleagues and the residents. The team who traveled to Puerto Rico took with them 6 suitcases full of supplies that were collected by employees. While there, in partnership with Volunteers of America, they packed 600 bags of supplies (totaling more than 300 pounds) and conducted assessments on more than 300 seniors in five apartment communities (including three National Church Residences' properties) in four cities across the island.