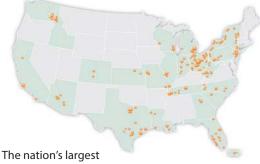

# **KEY FACTS**

ABOUT NATIONAL CHURCH RESIDENCES

3,000 national staff

Governed by a 24-member volunteer board of directors

Headquartered in Upper Arlington, OH, where it is the largest private employer

not-for-profit provider of affordable senior housing and a national leader in senior HUD housing, with 340 communities in 26 states and Puerto Rico