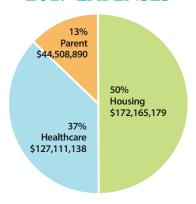

1 year

— 5 houses with rent
(relocation included) at a National Church Residences senior living campus



**National Church Residences** 

#### **Regulation and Policy** Advocacy

with HUD and other agencies

### **DISASTER RELIEF FUND CREATED**

To launch hurricane hotline and for immediate needs.

\$180,000 donated

#### **HOTLINE**

#### **TOTAL INQUIRIES**

Via phone and web

**552** 

#### **TOTAL NEEDS MET**

Hurricane Support for Seniors resolved cases



#### **OUR RESPONSE**

Interventions performed\*

409 in Texas 186 in Florida

\* Interventions included helping with application for assistance, crisis intervention/support, referrals, providing general info, communication with service providers, monitoring/ follow up and other assistance.



## 2017 REVENUE



## 2017 EXPENSES



# **ANNUAL REVENUES**



# **NET ASSETS**



# **KEY FACTS**

ABOUT NATIONAL CHURCH RESIDENCES



3,000 national staff



Governed by a 24-member volunteer board of directors



Headquartered in Upper Arlington, OH, where it is the largest private employer



not-for-profit provider of affordable senior housing and a national leader in senior HUD housing, with 340 communities in 26 states and Puerto Rico

Operates National Church Residences Home and Community Services, a home health

care agency

Operates National **Church Residences** Center for Senior Health. providing adult day services

## BY THE NUMBERS

310 **Senior Apartment** Communities



20.126 units

including

**Assisted Living** Conversion Program (ALCP) Communities

188 units

Family Communities



**Permanent Supportive**